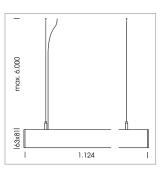

## beledi XS

Article number: 70670205

## LUMINAIRE

Weight 3.2 kg
Protection rating . class IP 40 . I
Luminaire colour white