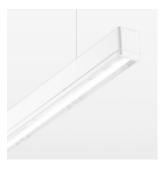

## beledi XS

Article number: 70670205

## **OPTIONAL**

Mounting Accessories

Light band with LED, rated life of the LED L80/B50 > 50000 h, colour rendering index CRI > 80, reflector with homogeneous light distribution pattern, lens optics made of PMMA, luminaire insert sheet steel, powder-coated, white