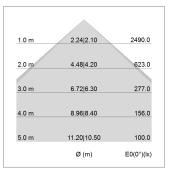

## LIGHT TECHNOLOGY

LED SMD linear
Light colour 840
Luminous flux 6000 lm
System power 47 W
Luminaire Efficiency 128 lm/W
Reflector SoftBeam