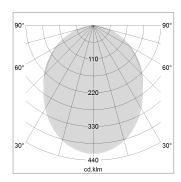

## LIGHT TECHNOLOGY

LED SMD linear
Light colour 840
Luminous flux 6000 lm
System power 47 W
Luminaire Efficiency 128 lm/W
Reflector SoftBeam