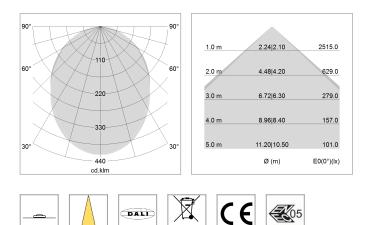

## LIGHT TECHNOLOGY

| LED                  | SMD linear |
|----------------------|------------|
| Light colour         | 840        |
| Luminous flux        | 6000 lm    |
| System power         | 43 W       |
| Luminaire Efficiency | 140 lm/W   |
| Reflector            | SoftBeam   |