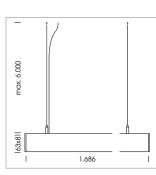

## OPTIONAL

Mounting Accessories

Light band with LED, rated life of the LED L80/B50 > 50000 h, colour rendering index CRI > 80, reflector with homogeneous light distribution pattern, lens optics made of PMMA, luminaire insert sheet steel, powder-coated, white