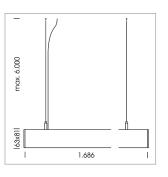

## beledi XS

Article number: 70670221

## LUMINAIRE

Weight 3.2 kg
Protection rating . class IP 40 . I
Luminaire colour white