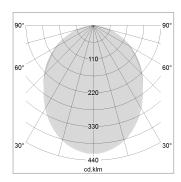

## LIGHT TECHNOLOGY

LED SMD linear
Light colour 840
Luminous flux 6000 lm
System power 43 W
Luminaire Efficiency 140 lm/W
Reflector SoftBeam