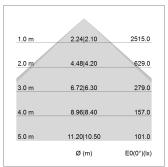

## LIGHT TECHNOLOGY

LED SMD linear
Light colour 840
Luminous flux 6000 lm
System power 43 W
Luminaire Efficiency 140 lm/W
Reflector SoftBeam