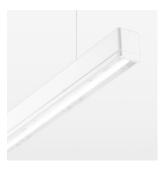

## beledi XS

Article number: 70670221

## LUMINAIRE

Weight 3.2 kg
Protection rating . class IP 40 . I
Luminaire colour white

## **OPTIONAL**

Mounting Accessories

Light band with LED, rated life of the LED L80/B50 > 50000 h, colour rendering index CRI > 80, reflector with homogeneous light distribution pattern, lens optics made of PMMA, luminaire insert sheet steel, powder-coated, white