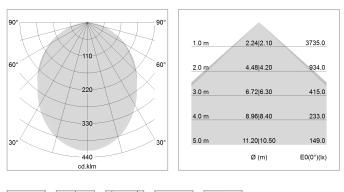

## LIGHT TECHNOLOGY

| LED                  | SMD linear |
|----------------------|------------|
| Light colour         | 840        |
| Luminous flux        | 9000 lm    |
| System power         | 69.5 W     |
| Luminaire Efficiency | 129 lm/W   |
| Reflector            | SoftBeam   |