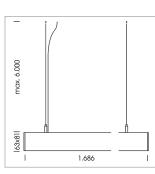

## LUMINAIRE

Weight Protection rating . class Luminaire colour 3.2 kg IP 40 . I white

## OPTIONAL

Mounting Accessories

Light band with LED, rated life of the LED L80/B50 > 50000 h, colour rendering index CRI > 80, reflector with homogeneous light distribution pattern, lens optics made of PMMA, luminaire insert sheet steel, powder-coated, white