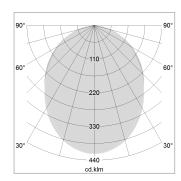

## LIGHT TECHNOLOGY

LED SMD linear
Light colour 830
Luminous flux 4000 lm
System power 30 W
Luminaire Efficiency 133 lm/W
Reflector SoftBeam