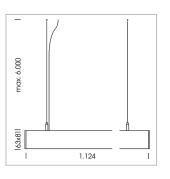

## LUMINAIRE

Weight 3.2 kg Protection rating . class IP 40 . I Luminaire colour silver

## **OPTIONAL**

Mounting Accessories

Light band with LED, rated life of the LED L80/B50 > 50000 h, colour rendering index CRI > 80, reflector with homogeneous light distribution pattern, lens optics made of PMMA, luminaire insert sheet steel, powder-coated, silver