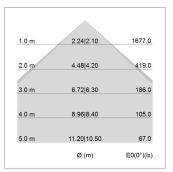

## LIGHT TECHNOLOGY

LED SMD linear
Light colour 830
Luminous flux 4000 lm
System power 30 W
Luminaire Efficiency 133 lm/W
Reflector SoftBeam