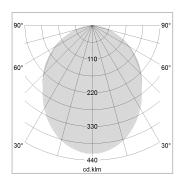

## LIGHT TECHNOLOGY

LED SMD linear
Light colour 830
Luminous flux 6000 lm
System power 49 W
Luminaire Efficiency 122 lm/W
Reflector SoftBeam