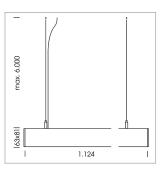

## LUMINAIRE

Weight 3.2 kg
Protection rating . class IP 40 . I
Luminaire colour silver