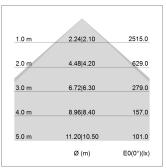

## LIGHT TECHNOLOGY

LED SMD linear
Light colour 830
Luminous flux 6000 lm
System power 49 W
Luminaire Efficiency 122 lm/W
Reflector SoftBeam