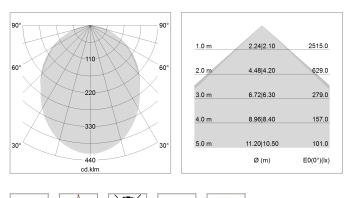

## LIGHT TECHNOLOGY

| SMD linear |
|------------|
| 830        |
| 6000 lm    |
| 44.5 W     |
| 135 lm/W   |
| SoftBeam   |
|            |