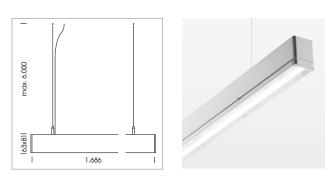

## LUMINAIRE

Weight Protection rating . class Luminaire colour 3.2 kg IP 40 . I silver