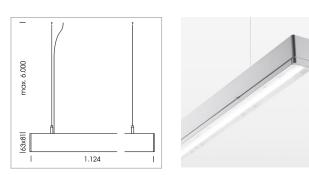

## LIGHT TECHNOLOGY

| LED                  | SMD linear |
|----------------------|------------|
| Light colour         | 830        |
| Luminous flux        | 6000 lm    |
| System power         | 49 W       |
| Luminaire Efficiency | 122 lm/W   |
| Reflector            | SoftBeam   |

## LUMINAIRE

Weight Protection rating . class Luminaire colour 3.2 kg IP 40 . I silver