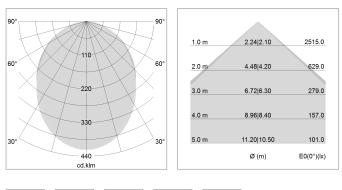

## LIGHT TECHNOLOGY

| LED                  | SMD linear |
|----------------------|------------|
| Light colour         | 830        |
| Luminous flux        | 6000 lm    |
| System power         | 49 W       |
| Luminaire Efficiency | 122 lm/W   |
| Reflector            | SoftBeam   |