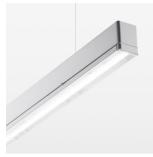

## beledi XS

Article number: 70670419

## LUMINAIRE

Weight 3.2 kg Protection rating . class IP 40 . I Luminaire colour silver

## **OPTIONAL**

Mounting Accessories

Light band with LED, rated life of the LED L80/B50 > 50000 h, colour rendering index CRI > 80, reflector with homogeneous light distribution pattern, lens optics made of PMMA, luminaire insert sheet steel, powder-coated, silver