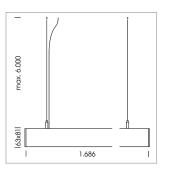

## beledi XS

Article number: 70670419

## LUMINAIRE

Weight 3.2 kg Protection rating . class IP 40 . I Luminaire colour silver