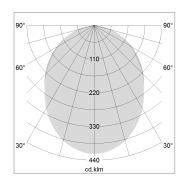

## LIGHT TECHNOLOGY

LED SMD linear
Light colour 830
Luminous flux 4800 lm
System power 35 W
Luminaire Efficiency 113 lm/W
Reflector SoftBeam