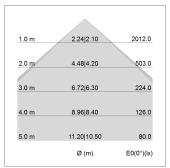

## LIGHT TECHNOLOGY

LED SMD linear
Light colour 830
Luminous flux 4800 lm
System power 35 W
Luminaire Efficiency 113 lm/W
Reflector SoftBeam