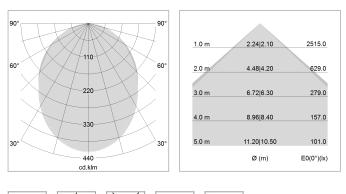

## LIGHT TECHNOLOGY

| LED                  | SMD linear |
|----------------------|------------|
| Light colour         | 830        |
| Luminous flux        | 6000 lm    |
| System power         | 44.5 W     |
| Luminaire Efficiency | 135 lm/W   |
| Reflector            | SoftBeam   |