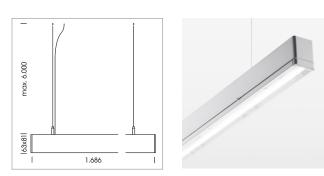

## LUMINAIRE

Weight Protection rating . class Luminaire colour 3.2 kg IP 40 . I silver

## OPTIONAL

Mounting Accessories

Light band with LED, rated life of the LED L80/B50 > 50000 h, colour rendering index CRI > 80, reflector with homogeneous light distribution pattern, lens optics made of PMMA, luminaire insert sheet steel, powder-coated, silver