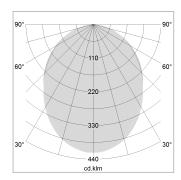

## LIGHT TECHNOLOGY

LED SMD linear
Light colour 830
Luminous flux 9000 lm
System power 73.5 W
Luminaire Efficiency 122 lm/W
Reflector SoftBeam