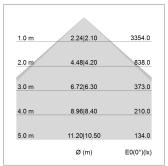

## LIGHT TECHNOLOGY

LED SMD linear
Light colour 830
Luminous flux 9000 lm
System power 73.5 W
Luminaire Efficiency 122 lm/W
Reflector SoftBeam