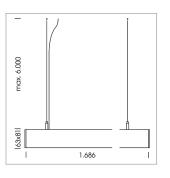

## LUMINAIRE

Weight 3.2 kg
Protection rating . class IP 40 . I
Luminaire colour silver