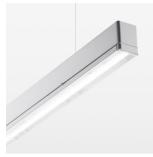

## beledi XS

Article number: 70670423

## LUMINAIRE

Weight 3.2 kg
Protection rating . class IP 40 . I
Luminaire colour silver