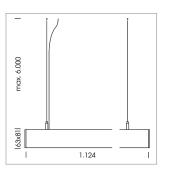

## LUMINAIRE

Weight 3.2 kg Protection rating . class IP 40 . I Luminaire colour silver

## **OPTIONAL**

Mounting Accessories

Light band with LED, rated life of the LED L80/B50 > 50000 h, colour rendering index CRI > 80, reflector with homogeneous light distribution pattern, lens optics made of PMMA, luminaire insert sheet steel, powder-coated, silver