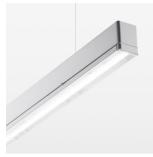

## beledi XS

Article number: 70670501

## LUMINAIRE

Weight 3.2 kg Protection rating . class IP 40 . I Luminaire colour silver

## **OPTIONAL**

Mounting Accessories

Light band with LED, rated life of the LED L80/B50 > 50000 h, colour rendering index CRI > 80, reflector with homogeneous light distribution pattern, lens optics made of PMMA, luminaire insert sheet steel, powder-coated, silver