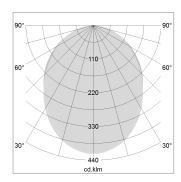

## LIGHT TECHNOLOGY

LED SMD linear
Light colour 840
Luminous flux 3200 lm
System power 22.5 W
Luminaire Efficiency 142 lm/W
Reflector SoftBeam