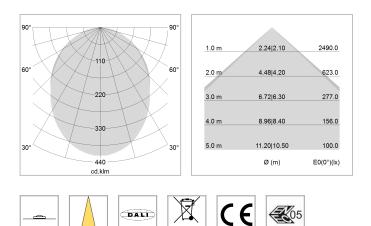

## LIGHT TECHNOLOGY

| LED                  | SMD linear |
|----------------------|------------|
| Light colour         | 840        |
| Luminous flux        | 6000 lm    |
| System power         | 47 W       |
| Luminaire Efficiency | 128 lm/W   |
| Reflector            | SoftBeam   |