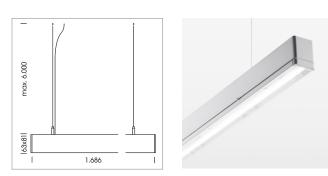

## OPTIONAL

Mounting Accessories

Light band with LED, rated life of the LED L80/B50 > 50000 h, colour rendering index CRI > 80, reflector with homogeneous light distribution pattern, lens optics made of PMMA, luminaire insert sheet steel, powder-coated, silver