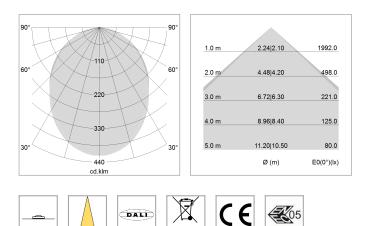

## LIGHT TECHNOLOGY

| SMD linear |
|------------|
| 840        |
| 4800 lm    |
| 33.5 W     |
| 143 lm/W   |
| SoftBeam   |
|            |