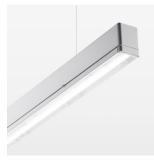

## beledi XS

Article number: 70670507

## LUMINAIRE

Weight 3.2 kg Protection rating . class IP 40 . I Luminaire colour silver

## **OPTIONAL**

Mounting Accessories

Light band with LED, rated life of the LED L80/B50 > 50000 h, colour rendering index CRI > 80, reflector with homogeneous light distribution pattern, lens optics made of PMMA, luminaire insert sheet steel, powder-coated, silver