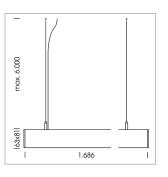

## LUMINAIRE

Weight 3.2 kg Protection rating . class IP 40 . I Luminaire colour silver

## **OPTIONAL**

Mounting Accessories

Light band with LED, rated life of the LED L80/B50 > 50000 h, colour rendering index CRI > 80, reflector with homogeneous light distribution pattern, lens optics made of PMMA, luminaire insert sheet steel, powder-coated, silver