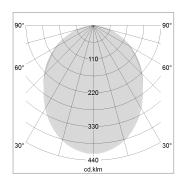

## LIGHT TECHNOLOGY

LED SMD linear
Light colour 840
Luminous flux 4800 lm
System power 33.5 W
Luminaire Efficiency 143 lm/W
Reflector SoftBeam