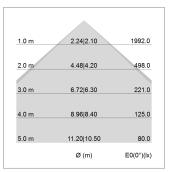

## LIGHT TECHNOLOGY

LED SMD linear
Light colour 840
Luminous flux 4800 lm
System power 33.5 W
Luminaire Efficiency 143 lm/W
Reflector SoftBeam