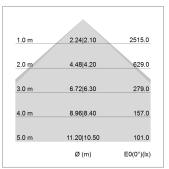

## LIGHT TECHNOLOGY

LED SMD linear
Light colour 840
Luminous flux 6000 lm
System power 43 W
Luminaire Efficiency 140 lm/W
Reflector SoftBeam