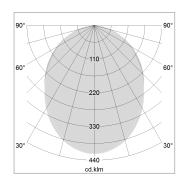

## LIGHT TECHNOLOGY

LED SMD linear
Light colour 840
Luminous flux 6000 lm
System power 43 W
Luminaire Efficiency 140 lm/W
Reflector SoftBeam