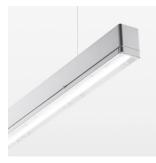

## beledi XS

Article number: 70670508

## LUMINAIRE

Weight 3.2 kg Protection rating . class IP 40 . I Luminaire colour silver

## **OPTIONAL**

Mounting Accessories

Light band with LED, rated life of the LED L80/B50 > 50000 h, colour rendering index CRI > 80, reflector with homogeneous light distribution pattern, lens optics made of PMMA, luminaire insert sheet steel, powder-coated, silver