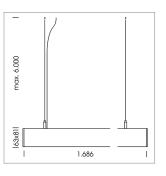

## beledi XS

Article number: 70670508

## LUMINAIRE

Weight 3.2 kg Protection rating . class IP 40 . I Luminaire colour silver