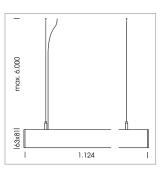

## beledi XS

Article number: 70670512

## LUMINAIRE

Weight 3.2 kg
Protection rating . class IP 40 . I
Luminaire colour silver