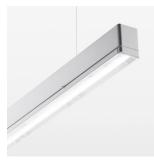

## beledi XS

Article number: 70670512

## LUMINAIRE

Weight 3.2 kg
Protection rating . class IP 40 . I
Luminaire colour silver

## **OPCJA**

Mounting Accessories

Light band with LED, rated life of the LED L80/B50 > 50000 h, colour rendering index CRI > 80, reflector with homogeneous light distribution pattern, lens optics made of PMMA, luminaire insert sheet steel, powder-coated, silver