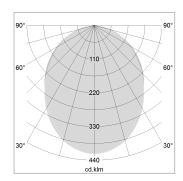

## LIGHT TECHNOLOGY

LED SMD linear
Light colour 840
Luminous flux 3200 lm
System power 22.5 W
Luminaire Efficiency 142 lm/W
Reflector SoftBeam

## **OPCJA**

Mounting Accessories

Light band with LED, rated life of the LED L80/B50 > 50000 h, colour rendering index CRI > 80, reflector with homogeneous light distribution pattern, lens optics made of PMMA, luminaire insert sheet steel, powder-coated, silver