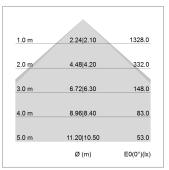

## LIGHT TECHNOLOGY

LED SMD linear
Light colour 840
Luminous flux 3200 lm
System power 22.5 W
Luminaire Efficiency 142 lm/W
Reflector SoftBeam

## **OPCJA**

Mounting Accessories

Light band with LED, rated life of the LED L80/B50 > 50000 h, colour rendering index CRI > 80, reflector with homogeneous light distribution pattern, lens optics made of PMMA, luminaire insert sheet steel, powder-coated, silver