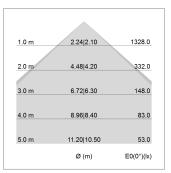

## LIGHT TECHNOLOGY

LED SMD linear
Light colour 840
Luminous flux 3200 lm
System power 22.5 W
Luminaire Efficiency 142 lm/W
Reflector SoftBeam