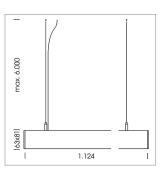

## beledi XS

Article number: 70670513

## LUMINAIRE

Weight 3.2 kg
Protection rating . class IP 40 . I
Luminaire colour silver