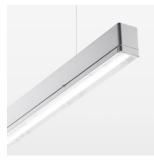

## beledi XS

Article number: 70670513

## LUMINAIRE

Weight 3.2 kg
Protection rating . class IP 40 . I
Luminaire colour silver

## **OPTIONAL**

Mounting Accessories

Light band with LED, rated life of the LED L80/B50 > 50000 h, colour rendering index CRI > 80, reflector with homogeneous light distribution pattern, lens optics made of PMMA, luminaire insert sheet steel, powder-coated, silver