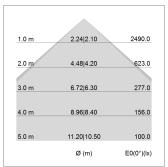

## LIGHT TECHNOLOGY

LED SMD linear
Light colour 840
Luminous flux 6000 lm
System power 47 W
Luminaire Efficiency 128 lm/W
Reflector SoftBeam