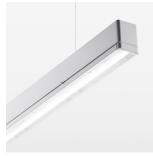

## beledi XS

Article number: 70670517

## LUMINAIRE

Weight 3.2 kg Protection rating . class IP 40 . I Luminaire colour silver

## **OPTIONAL**

Mounting Accessories

Light band with LED, rated life of the LED L80/B50 > 50000 h, colour rendering index CRI > 80, reflector with homogeneous light distribution pattern, lens optics made of PMMA, luminaire insert sheet steel, powdercoated, silver