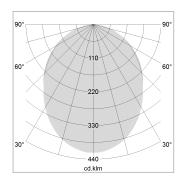

## LIGHT TECHNOLOGY

LED SMD linear
Light colour 840
Luminous flux 6000 lm
System power 47 W
Luminaire Efficiency 128 lm/W
Reflector SoftBeam