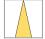

## LIGHT TECHNOLOGY

LED SMD linear
Light colour 840
Luminous flux 6000 lm
System power 47 W
Luminaire Efficiency 128 lm/W
Reflector SoftBeam

## **OPTIONAL**

Mounting Accessories

Light band with LED, rated life of the LED L80/B50 > 50000 h, colour rendering index CRI > 80, reflector with homogeneous light distribution pattern, lens optics made of PMMA, luminaire insert sheet steel, powdercoated, silver