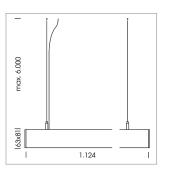

## LUMINAIRE

Weight 3.2 kg Protection rating . class IP 40 . I Luminaire colour silver

## **OPTIONAL**

Mounting Accessories

Light band with LED, rated life of the LED L80/B50 > 50000 h, colour rendering index CRI > 80, reflector with homogeneous light distribution pattern, lens optics made of PMMA, luminaire insert sheet steel, powdercoated, silver