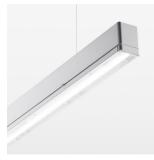

## beledi XS

Article number: 70670519

## **OPTIONAL**

Mounting Accessories

Light band with LED, rated life of the LED L80/B50 > 50000 h, colour rendering index CRI > 80, reflector with homogeneous light distribution pattern, lens optics made of PMMA, luminaire insert sheet steel, powder-coated, silver