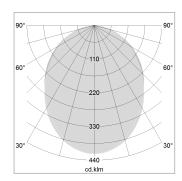

## LIGHT TECHNOLOGY

LED SMD linear
Light colour 840
Luminous flux 4800 lm
System power 33.5 W
Luminaire Efficiency 143 lm/W
Reflector SoftBeam