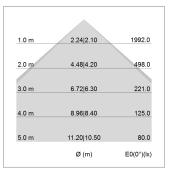

## LIGHT TECHNOLOGY

LED SMD linear
Light colour 840
Luminous flux 4800 lm
System power 33.5 W
Luminaire Efficiency 143 lm/W
Reflector SoftBeam