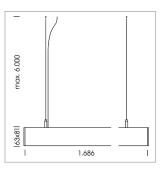

## LUMINAIRE

Weight 3.2 kg Protection rating . class IP 40 . I Luminaire colour silver