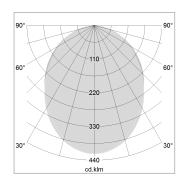

## LIGHT TECHNOLOGY

LED SMD linear
Light colour 840
Luminous flux 6000 lm
System power 43 W
Luminaire Efficiency 140 lm/W
Reflector SoftBeam