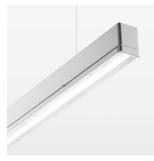

## beledi XS

Article number: 70670520

## LUMINAIRE

Weight 3.2 kg
Protection rating . class IP 40 . I
Luminaire colour silver

## **OPTIONAL**

Mounting Accessories

Light band with LED, rated life of the LED L80/B50 > 50000 h, colour rendering index CRI > 80, reflector with homogeneous light distribution pattern, lens optics made of PMMA, luminaire insert sheet steel, powder-coated, silver