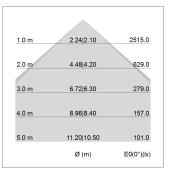

## LIGHT TECHNOLOGY

LED SMD linear
Light colour 840
Luminous flux 6000 lm
System power 43 W
Luminaire Efficiency 140 lm/W
Reflector SoftBeam