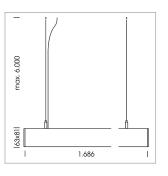

## beledi XS

Article number: 70670520

## LUMINAIRE

Weight 3.2 kg
Protection rating . class IP 40 . I
Luminaire colour silver