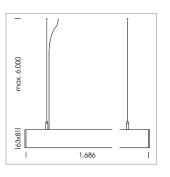

## LUMINAIRE

Weight 3.2 kg Protection rating . class IP 40 . I Luminaire colour silver