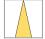

## LIGHT TECHNOLOGY

LED SMD linear
Light colour 840
Luminous flux 6000 lm
System power 43 W
Luminaire Efficiency 140 lm/W
Reflector SoftBeam

## **OPTIONAL**

Mounting Accessories

Light band with LED, rated life of the LED L80/B50 > 50000 h, colour rendering index CRI > 80, reflector with homogeneous light distribution pattern, lens optics made of PMMA, luminaire insert sheet steel, powder-coated, silver