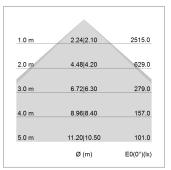

## LIGHT TECHNOLOGY

LED SMD linear
Light colour 840
Luminous flux 6000 lm
System power 43 W
Luminaire Efficiency 140 lm/W
Reflector SoftBeam