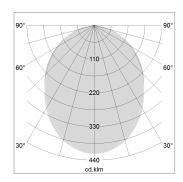

## LIGHT TECHNOLOGY

LED SMD linear
Light colour 840
Luminous flux 9000 lm
System power 69.5 W
Luminaire Efficiency 129 lm/W
Reflector SoftBeam