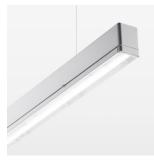

## beledi XS

Article number: 70670522

## LUMINAIRE

Weight 3.2 kg
Protection rating . class IP 40 . I
Luminaire colour silver

## **OPTIONAL**

Mounting Accessories

Light band with LED, rated life of the LED L80/B50 > 50000 h, colour rendering index CRI > 80, reflector with homogeneous light distribution pattern, lens optics made of PMMA, luminaire insert sheet steel, powdercoated, silver