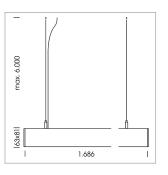

## beledi XS

Article number: 70670522

## LUMINAIRE

Weight 3.2 kg
Protection rating . class IP 40 . I
Luminaire colour silver