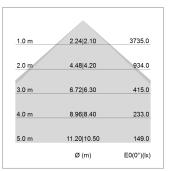

## LIGHT TECHNOLOGY

LED SMD linear
Light colour 840
Luminous flux 9000 lm
System power 69.5 W
Luminaire Efficiency 129 lm/W
Reflector SoftBeam