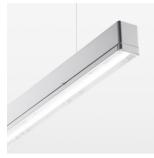

## beledi XS

Article number: 70670523

## LUMINAIRE

Weight 3.2 kg
Protection rating . class IP 40 . I
Luminaire colour silver

## **OPTIONAL**

Mounting Accessories

Light band with LED, rated life of the LED L80/B50 > 50000 h, colour rendering index CRI > 80, reflector with homogeneous light distribution pattern, lens optics made of PMMA, luminaire insert sheet steel, powder-coated, silver