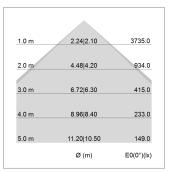

## LIGHT TECHNOLOGY

LED SMD linear
Light colour 840
Luminous flux 9000 lm
System power 69.5 W
Luminaire Efficiency 129 lm/W
Reflector SoftBeam