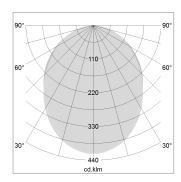

## LIGHT TECHNOLOGY

LED SMD linear
Light colour 840
Luminous flux 9000 lm
System power 69.5 W
Luminaire Efficiency 129 lm/W
Reflector SoftBeam