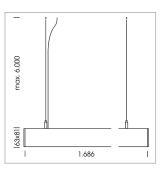

## beledi XS

Article number: 70670523

## LUMINAIRE

Weight 3.2 kg
Protection rating . class IP 40 . I
Luminaire colour silver