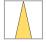

## LIGHT TECHNOLOGY

LED SMD linear
Light colour 840
Luminous flux 9000 lm
System power 69.5 W
Luminaire Efficiency 129 lm/W
Reflector SoftBeam

## **OPTIONAL**

Mounting Accessories

Light band with LED, rated life of the LED L80/B50 > 50000 h, colour rendering index CRI > 80, reflector with homogeneous light distribution pattern, lens optics made of PMMA, luminaire insert sheet steel, powder-coated, silver