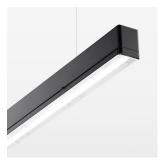

## beledi XS

Article number: 70670702

## LUMINAIRE

Weight 3.2 kg
Protection rating . class IP 40 . I
Luminaire colour black