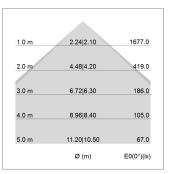

## LIGHT TECHNOLOGY

LED SMD linear
Light colour 830
Luminous flux 4000 lm
System power 30 W
Luminaire Efficiency 133 lm/W
Reflector SoftBeam