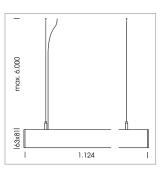

## LUMINAIRE

Weight 3.2 kg
Protection rating . class IP 40 . I
Luminaire colour black