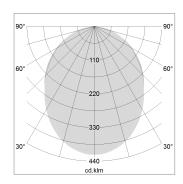

## LIGHT TECHNOLOGY

LED SMD linear
Light colour 830
Luminous flux 4000 lm
System power 30 W
Luminaire Efficiency 133 lm/W
Reflector SoftBeam