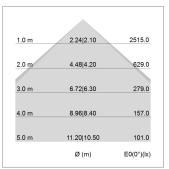

## LIGHT TECHNOLOGY

LED SMD linear
Light colour 830
Luminous flux 6000 lm
System power 49 W
Luminaire Efficiency 122 lm/W
Reflector SoftBeam