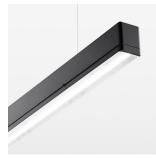

## beledi XS

Article number: 70670704

## LUMINAIRE

Weight 3.2 kg
Protection rating . class IP 40 . I
Luminaire colour black

## **OPTIONAL**

Mounting Accessories

Light band with LED, rated life of the LED L80/B50 > 50000 h, colour rendering index CRI > 80, reflector with homogeneous light distribution pattern, lens optics made of PMMA, luminaire insert sheet steel, powdercoated, black