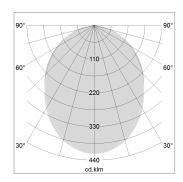

## LIGHT TECHNOLOGY

LED SMD linear
Light colour 830
Luminous flux 6000 lm
System power 49 W
Luminaire Efficiency 122 lm/W
Reflector SoftBeam