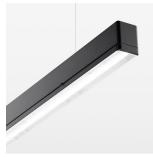

## beledi XS

Article number: 70670705

## **LUMINAIRE**

Weight 3.2 kg
Protection rating . class IP 40 . I
Luminaire colour black

## **OPTIONAL**

Mounting Accessories

Light band with LED, rated life of the LED L80/B50 > 50000 h, colour rendering index CRI > 80, reflector with homogeneous light distribution pattern, lens optics made of PMMA, luminaire insert sheet steel, powder-coated, black