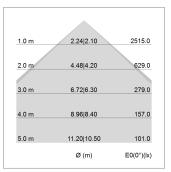

## LIGHT TECHNOLOGY

LED SMD linear
Light colour 830
Luminous flux 6000 lm
System power 49 W
Luminaire Efficiency 122 lm/W
Reflector SoftBeam