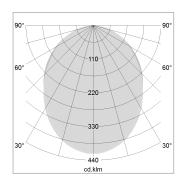

## LIGHT TECHNOLOGY

LED SMD linear
Light colour 830
Luminous flux 6000 lm
System power 49 W
Luminaire Efficiency 122 lm/W
Reflector SoftBeam