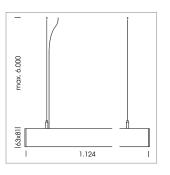

## beledi XS

Article number: 70670705

## **LUMINAIRE**

Weight 3.2 kg
Protection rating . class IP 40 . I
Luminaire colour black