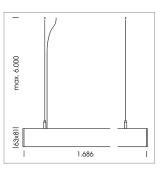

## beledi XS

Article number: 70670706

## LUMINAIRE

Weight 3.2 kg
Protection rating . class IP 40 . I
Luminaire colour black