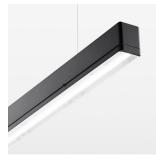

## LUMINAIRE

Weight 3.2 kg
Protection rating . class IP 40 . I
Luminaire colour black

## **OPTIONAL**

Mounting Accessories

Light band with LED, rated life of the LED L80/B50 > 50000 h, colour rendering index CRI > 80, reflector with homogeneous light distribution pattern, lens optics made of PMMA, luminaire insert sheet steel, powder-coated, black