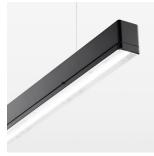

## LUMINAIRE

Weight 3.2 kg
Protection rating . class IP 40 . I
Luminaire colour black

## **OPTIONAL**

Mounting Accessories

Light band with LED, rated life of the LED L80/B50 > 50000 h, colour rendering index CRI > 80, reflector with homogeneous light distribution pattern, lens optics made of PMMA, luminaire insert sheet steel, powder-coated, black