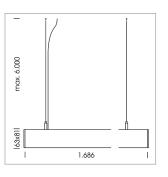

## beledi XS

Article number: 70670707

## LUMINAIRE

Weight 3.2 kg
Protection rating . class IP 40 . I
Luminaire colour black