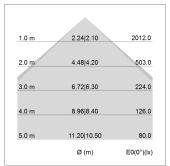

## LIGHT TECHNOLOGY

LED SMD linear
Light colour 830
Luminous flux 4800 lm
System power 35 W
Luminaire Efficiency 137 lm/W
Reflector SoftBeam