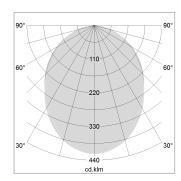

## LIGHT TECHNOLOGY

LED SMD linear
Light colour 830
Luminous flux 4800 lm
System power 35 W
Luminaire Efficiency 137 lm/W
Reflector SoftBeam