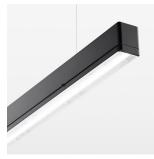

## beledi XS

Article number: 70670708

## LUMINAIRE

Weight 3.2 kg
Protection rating . class IP 40 . I
Luminaire colour black

## **OPTIONAL**

Mounting Accessories

Light band with LED, rated life of the LED L80/B50 > 50000 h, colour rendering index CRI > 80, reflector with homogeneous light distribution pattern, lens optics made of PMMA, luminaire insert sheet steel, powdercoated, black