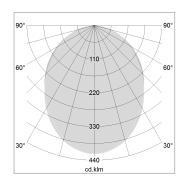

## LIGHT TECHNOLOGY

LED SMD linear
Light colour 830
Luminous flux 6000 lm
System power 44.5 W
Luminaire Efficiency 135 lm/W
Reflector SoftBeam