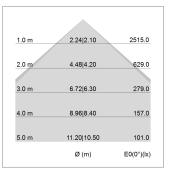

## LIGHT TECHNOLOGY

LED SMD linear
Light colour 830
Luminous flux 6000 lm
System power 44.5 W
Luminaire Efficiency 135 lm/W
Reflector SoftBeam