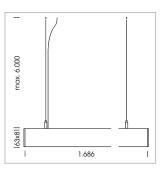

## beledi XS

Article number: 70670708

## LUMINAIRE

Weight 3.2 kg
Protection rating . class IP 40 . I
Luminaire colour black