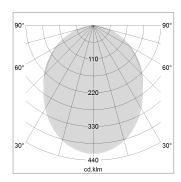

## LIGHT TECHNOLOGY

LED SMD linear
Light colour 830
Luminous flux 6000 lm
System power 44.5 W
Luminaire Efficiency 135 lm/W
Reflector SoftBeam