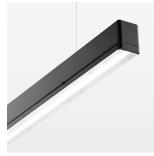

## LUMINAIRE

Weight 3.2 kg
Protection rating . class IP 40 . I
Luminaire colour black

## **OPTIONEEL**

Mounting Accessories

Light band with LED, rated life of the LED L80/B50 > 50000 h, colour rendering index CRI > 80, reflector with homogeneous light distribution pattern, lens optics made of PMMA, luminaire insert sheet steel, powder-coated, black