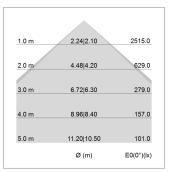

## LIGHT TECHNOLOGY

LED SMD linear
Light colour 830
Luminous flux 6000 lm
System power 44.5 W
Luminaire Efficiency 135 lm/W
Reflector SoftBeam