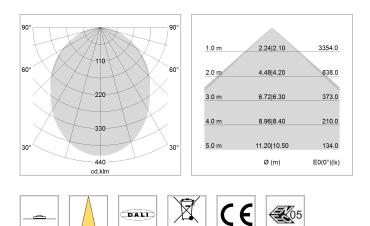

## LIGHT TECHNOLOGY

| LED                  | SMD linear |
|----------------------|------------|
| Light colour         | 830        |
| Luminous flux        | 9000 lm    |
| System power         | 73.5 W     |
| Luminaire Efficiency | 122 lm/W   |
| Reflector            | SoftBeam   |