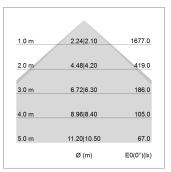

## LIGHT TECHNOLOGY

LED SMD linear
Light colour 830
Luminous flux 4000 lm
System power 30 W
Luminaire Efficiency 133 lm/W
Reflector SoftBeam