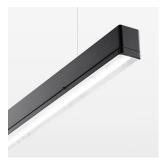

## beledi XS

Article number: 70670715

## **LUMINAIRE**

Weight 3.2 kg
Protection rating . class IP 40 . I
Luminaire colour black

## **OPTIONAL**

Mounting Accessories

Light band with LED, rated life of the LED L80/B50 > 50000 h, colour rendering index CRI > 80, reflector with homogeneous light distribution pattern, lens optics made of PMMA, luminaire insert sheet steel, powder-coated, black