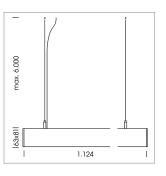

## beledi XS

Article number: 70670715

## **LUMINAIRE**

Weight 3.2 kg
Protection rating . class IP 40 . I
Luminaire colour black