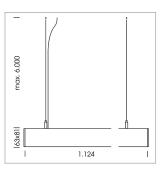

## beledi XS

Article number: 70670717

## LUMINAIRE

Weight 3.2 kg
Protection rating . class IP 40 . I
Luminaire colour black