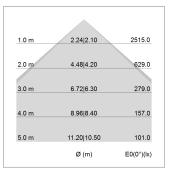

## LIGHT TECHNOLOGY

LED SMD linear
Light colour 830
Luminous flux 6000 lm
System power 49 W
Luminaire Efficiency 122 lm/W
Reflector SoftBeam

## **OPTIONAL**

Mounting Accessories

Light band with LED, rated life of the LED L80/B50 > 50000 h, colour rendering index CRI > 80, reflector with homogeneous light distribution pattern, lens optics made of PMMA, luminaire insert sheet steel, powder-coated, black