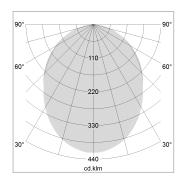

## LIGHT TECHNOLOGY

LED SMD linear
Light colour 830
Luminous flux 6000 lm
System power 49 W
Luminaire Efficiency 122 lm/W
Reflector SoftBeam

## **OPTIONAL**

Mounting Accessories

Light band with LED, rated life of the LED L80/B50 > 50000 h, colour rendering index CRI > 80, reflector with homogeneous light distribution pattern, lens optics made of PMMA, luminaire insert sheet steel, powder-coated, black