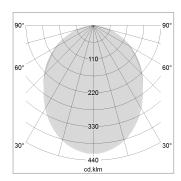

## LIGHT TECHNOLOGY

LED SMD linear
Light colour 830
Luminous flux 4800 lm
System power 35 W
Luminaire Efficiency 137 lm/W
Reflector SoftBeam