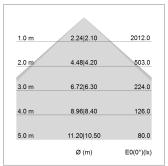

## LIGHT TECHNOLOGY

LED SMD linear
Light colour 830
Luminous flux 4800 lm
System power 35 W
Luminaire Efficiency 137 lm/W
Reflector SoftBeam