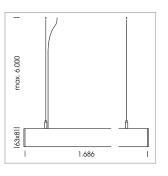

## beledi XS

Article number: 70670720

## LUMINAIRE

Weight 3.2 kg
Protection rating . class IP 40 . I
Luminaire colour black