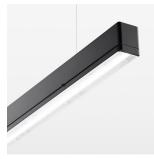

## LUMINAIRE

Weight 3.2 kg
Protection rating . class IP 40 . I
Luminaire colour black

## **OPTIONAL**

Mounting Accessories

Light band with LED, rated life of the LED L80/B50 > 50000 h, colour rendering index CRI > 80, reflector with homogeneous light distribution pattern, lens optics made of PMMA, luminaire insert sheet steel, powder-coated, black