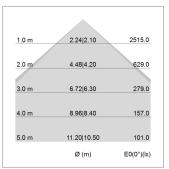

## LIGHT TECHNOLOGY

LED SMD linear
Light colour 830
Luminous flux 6000 lm
System power 44.5 W
Luminaire Efficiency 135 lm/W
Reflector SoftBeam