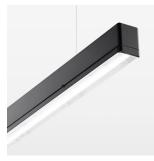

## beledi XS

Article number: 70670723

## **LUMINAIRE**

Weight 3.2 kg
Protection rating . class IP 40 . I
Luminaire colour black