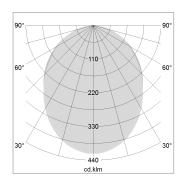

## LIGHT TECHNOLOGY

LED SMD linear
Light colour 830
Luminous flux 9000 lm
System power 73.5 W
Luminaire Efficiency 122 lm/W
Reflector SoftBeam