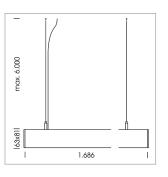

## **LUMINAIRE**

Weight 3.2 kg
Protection rating . class IP 40 . I
Luminaire colour black

## **OPTIONAL**

Mounting Accessories

Light band with LED, rated life of the LED L80/B50 > 50000 h, colour rendering index CRI > 80, reflector with homogeneous light distribution pattern, lens optics made of PMMA, luminaire insert sheet steel, powdercoated, black