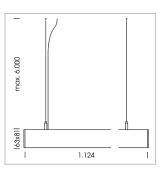

## beledi XS

Article number: 70670801

## **LUMINAIRE**

Weight 3.2 kg
Protection rating . class IP 40 . I
Luminaire colour black