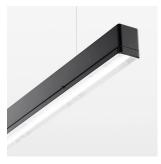

## **LUMINAIRE**

Weight 3.2 kg
Protection rating . class IP 40 . I
Luminaire colour black

## **OPTIONAL**

Mounting Accessories

Light band with LED, rated life of the LED L80/B50 > 50000 h, colour rendering index CRI > 80, reflector with homogeneous light distribution pattern, lens optics made of PMMA, luminaire insert sheet steel, powder-coated, black