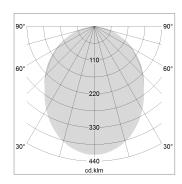

## LIGHT TECHNOLOGY

LED SMD linear
Light colour 840
Luminous flux 3200 lm
System power 22.5 W
Luminaire Efficiency 142 lm/W
Reflector SoftBeam