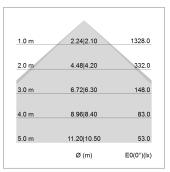

## LIGHT TECHNOLOGY

LED SMD linear
Light colour 840
Luminous flux 3200 lm
System power 22.5 W
Luminaire Efficiency 142 lm/W
Reflector SoftBeam