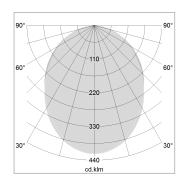

## LIGHT TECHNOLOGY

LED SMD linear
Light colour 840
Luminous flux 4000 lm
System power 28.5 W
Luminaire Efficiency 140 lm/W
Reflector SoftBeam