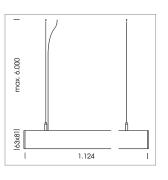

## beledi XS

Article number: 70670803

## **LUMINAIRE**

Weight 3.2 kg
Protection rating . class IP 40 . I
Luminaire colour black