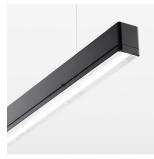

## beledi XS

Article number: 70670803

## **LUMINAIRE**

Weight 3.2 kg
Protection rating . class IP 40 . I
Luminaire colour black