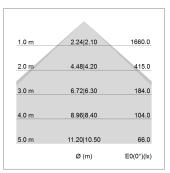

## LIGHT TECHNOLOGY

LED SMD linear
Light colour 840
Luminous flux 4000 lm
System power 28.5 W
Luminaire Efficiency 140 lm/W
Reflector SoftBeam