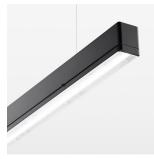

## beledi XS

Article number: 70670804

## LUMINAIRE

Weight 3.2 kg
Protection rating . class IP 40 . I
Luminaire colour black

## **OPTIONAL**

Mounting Accessories

Light band with LED, rated life of the LED L80/B50 > 50000 h, colour rendering index CRI > 80, reflector with homogeneous light distribution pattern, lens optics made of PMMA, luminaire insert sheet steel, powder-coated, black