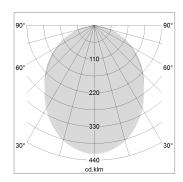

## LIGHT TECHNOLOGY

LED SMD linear
Light colour 840
Luminous flux 6000 lm
System power 47 W
Luminaire Efficiency 128 lm/W
Reflector SoftBeam