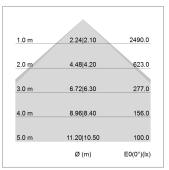

## LIGHT TECHNOLOGY

LED SMD linear
Light colour 840
Luminous flux 6000 lm
System power 47 W
Luminaire Efficiency 128 lm/W
Reflector SoftBeam