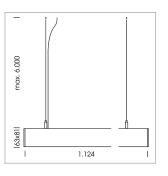

## beledi XS

Article number: 70670804

## LUMINAIRE

Weight 3.2 kg
Protection rating . class IP 40 . I
Luminaire colour black