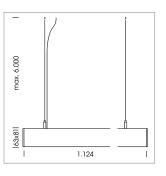

## beledi XS

Article number: 70670805

## **LUMINAIRE**

Weight 3.2 kg
Protection rating . class IP 40 . I
Luminaire colour black