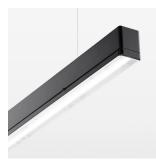

## beledi XS

Article number: 70670805

## **LUMINAIRE**

Weight 3.2 kg
Protection rating . class IP 40 . I
Luminaire colour black