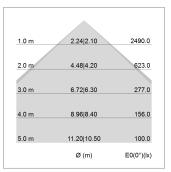

## LIGHT TECHNOLOGY

LED SMD linear
Light colour 840
Luminous flux 6000 lm
System power 47 W
Luminaire Efficiency 128 lm/W
Reflector SoftBeam