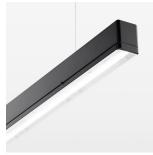

## beledi XS

Article number: 70670811

## LUMINAIRE

Weight 3.2 kg
Protection rating . class IP 40 . I
Luminaire colour black