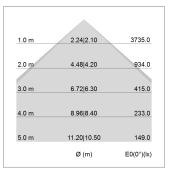

## LIGHT TECHNOLOGY

LED SMD linear
Light colour 840
Luminous flux 9000 lm
System power 69.5 W
Luminaire Efficiency 129 lm/W
Reflector SoftBeam