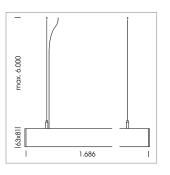

## beledi XS

Article number: 70670811

## LIGHT TECHNOLOGY

LED SMD linear
Light colour 840
Luminous flux 9000 lm
System power 69.5 W
Luminaire Efficiency 129 lm/W
Reflector SoftBeam

## LUMINAIRE

Weight 3.2 kg
Protection rating . class IP 40 . I
Luminaire colour black

## **OPTIONAL**

Mounting Accessories





Light band with LED, rated life of the LED L80/B50 > 50000 h, colour rendering index CRI > 80, reflector with homogeneous light distribution pattern, lens optics made of PMMA, luminaire insert sheet steel, powdercoated, black

driver unit: 220-240 V~ / 50-60 Hz, max. 24 luminaires per circuit (B16A fuse)

Note: All data are typical values. System features may change with product improvements due to technical advances. Errors excepted.