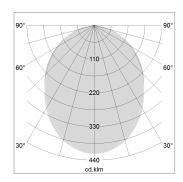

## LIGHT TECHNOLOGY

LED SMD linear
Light colour 840
Luminous flux 3200 lm
System power 22.5 W
Luminaire Efficiency 142 lm/W
Reflector SoftBeam