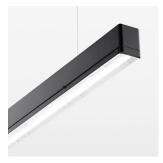

## beledi XS

Article number: 70670812

## LUMINAIRE

Weight 3.2 kg
Protection rating . class IP 40 . I
Luminaire colour black

## **OPCJA**

Mounting Accessories

Light band with LED, rated life of the LED L80/B50 > 50000 h, colour rendering index CRI > 80, reflector with homogeneous light distribution pattern, lens optics made of PMMA, luminaire insert sheet steel, powder-coated, black