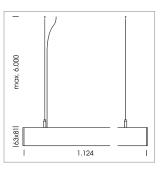

## LUMINAIRE

Weight 3.2 kg
Protection rating . class IP 40 . I
Luminaire colour black