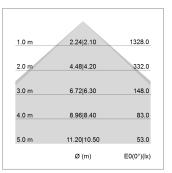

## LIGHT TECHNOLOGY

LED SMD linear
Light colour 840
Luminous flux 3200 lm
System power 22.5 W
Luminaire Efficiency 142 lm/W
Reflector SoftBeam