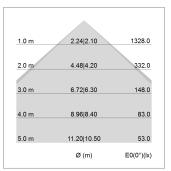

## LIGHT TECHNOLOGY

LED SMD linear
Light colour 840
Luminous flux 3200 lm
System power 22.5 W
Luminaire Efficiency 142 lm/W
Reflector SoftBeam