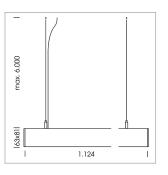

## beledi XS

Article number: 70670813

## LUMINAIRE

Weight 3.2 kg
Protection rating . class IP 40 . I
Luminaire colour black