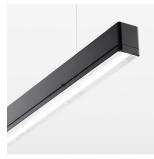

## beledi XS

Article number: 70670813

## LUMINAIRE

Weight 3.2 kg
Protection rating . class IP 40 . I
Luminaire colour black

## **OPTIONAL**

Mounting Accessories

Light band with LED, rated life of the LED L80/B50 > 50000 h, colour rendering index CRI > 80, reflector with homogeneous light distribution pattern, lens optics made of PMMA, luminaire insert sheet steel, powdercoated, black