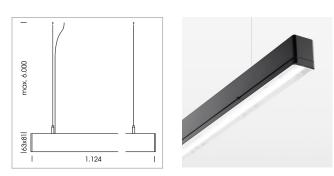

## LUMINAIRE

Weight Protection rating . class Luminaire colour 3.2 kg IP 40 . I black

## OPCJA

Mounting Accessories

Light band with LED, rated life of the LED L80/B50 > 50000 h, colour rendering index CRI > 80, reflector with homogeneous light distribution pattern, lens optics made of PMMA, luminaire insert sheet steel, powder-coated, black