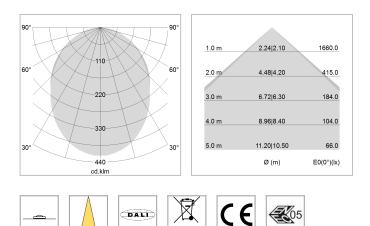

## LIGHT TECHNOLOGY

| LED                  | SMD linear |
|----------------------|------------|
| Light colour         | 840        |
| Luminous flux        | 4000 lm    |
| System power         | 28.5 W     |
| Luminaire Efficiency | 140 lm/W   |
| Reflector            | SoftBeam   |

## OPCJA

Mounting Accessories

Light band with LED, rated life of the LED L80/B50 > 50000 h, colour rendering index CRI > 80, reflector with homogeneous light distribution pattern, lens optics made of PMMA, luminaire insert sheet steel, powder-coated, black