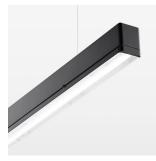

## beledi XS

Article number: 70670816

## LUMINAIRE

Weight 3.2 kg
Protection rating . class IP 40 . I
Luminaire colour black