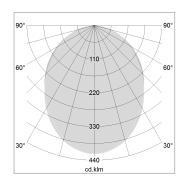

## LIGHT TECHNOLOGY

LED SMD linear
Light colour 840
Luminous flux 6000 lm
System power 47 W
Luminaire Efficiency 128 lm/W
Reflector SoftBeam