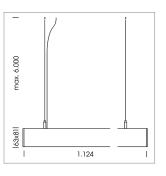

## LUMINAIRE

Weight 3.2 kg
Protection rating . class IP 40 . I
Luminaire colour black