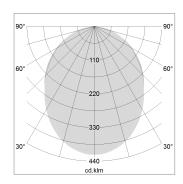

## LIGHT TECHNOLOGY

LED SMD linear
Light colour 840
Luminous flux 4800 lm
System power 33.5 W
Luminaire Efficiency 143 lm/W
Reflector SoftBeam