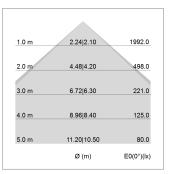

## LIGHT TECHNOLOGY

LED SMD linear
Light colour 840
Luminous flux 4800 lm
System power 33.5 W
Luminaire Efficiency 143 lm/W
Reflector SoftBeam