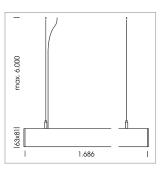

## beledi XS

Article number: 70670818

## LUMINAIRE

Weight 3.2 kg
Protection rating . class IP 40 . I
Luminaire colour black