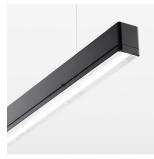

## beledi XS

Article number: 70670818

## LUMINAIRE

Weight 3.2 kg
Protection rating . class IP 40 . I
Luminaire colour black

## **OPTIONAL**

Mounting Accessories

Light band with LED, rated life of the LED L80/B50 > 50000 h, colour rendering index CRI > 80, reflector with homogeneous light distribution pattern, lens optics made of PMMA, luminaire insert sheet steel, powdercoated, black