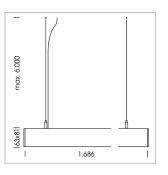

## beledi XS

Article number: 70670821

## LUMINAIRE

Weight 3.2 kg
Protection rating . class IP 40 . I
Luminaire colour black