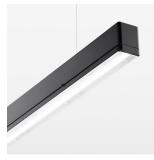

## beledi XS

Article number: 70670821

## LUMINAIRE

Weight 3.2 kg
Protection rating . class IP 40 . I
Luminaire colour black

## **OPTIONAL**

Mounting Accessories

Light band with LED, rated life of the LED L80/B50 > 50000 h, colour rendering index CRI > 80, reflector with homogeneous light distribution pattern, lens optics made of PMMA, luminaire insert sheet steel, powder-coated, black