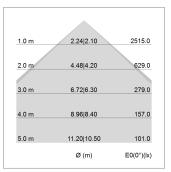

## LIGHT TECHNOLOGY

LED SMD linear
Light colour 840
Luminous flux 6000 lm
System power 43 W
Luminaire Efficiency 140 lm/W
Reflector SoftBeam