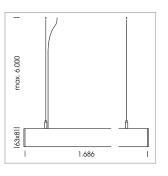

## beledi XS

Article number: 70670822

## LUMINAIRE

Weight 3.2 kg
Protection rating . class IP 40 . I
Luminaire colour black