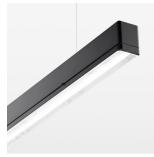

## beledi XS

Article number: 70670822

## LUMINAIRE

Weight 3.2 kg
Protection rating . class IP 40 . I
Luminaire colour black