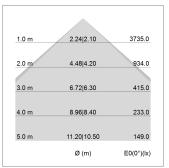

## LIGHT TECHNOLOGY

LED SMD linear
Light colour 840
Luminous flux 9000 lm
System power 69.5 W
Luminaire Efficiency 129 lm/W
Reflector SoftBeam