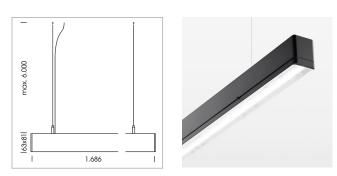

## LUMINAIRE

Weight Protection rating . class Luminaire colour 3.2 kg IP 40 . I black

## **OPTIONAL**

Mounting Accessories

Light band with LED, rated life of the LED L80/B50 > 50000 h, colour rendering index CRI > 80, reflector with homogeneous light distribution pattern, lens optics made of PMMA, luminaire insert sheet steel, powder-coated, black