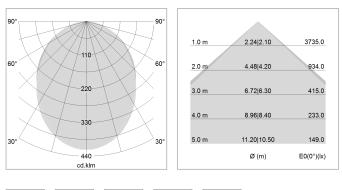

## LIGHT TECHNOLOGY

| LED                  | SMD linear |
|----------------------|------------|
| Light colour         | 840        |
| Luminous flux        | 9000 lm    |
| System power         | 69.5 W     |
| Luminaire Efficiency | 129 lm/W   |
| Reflector            | SoftBeam   |